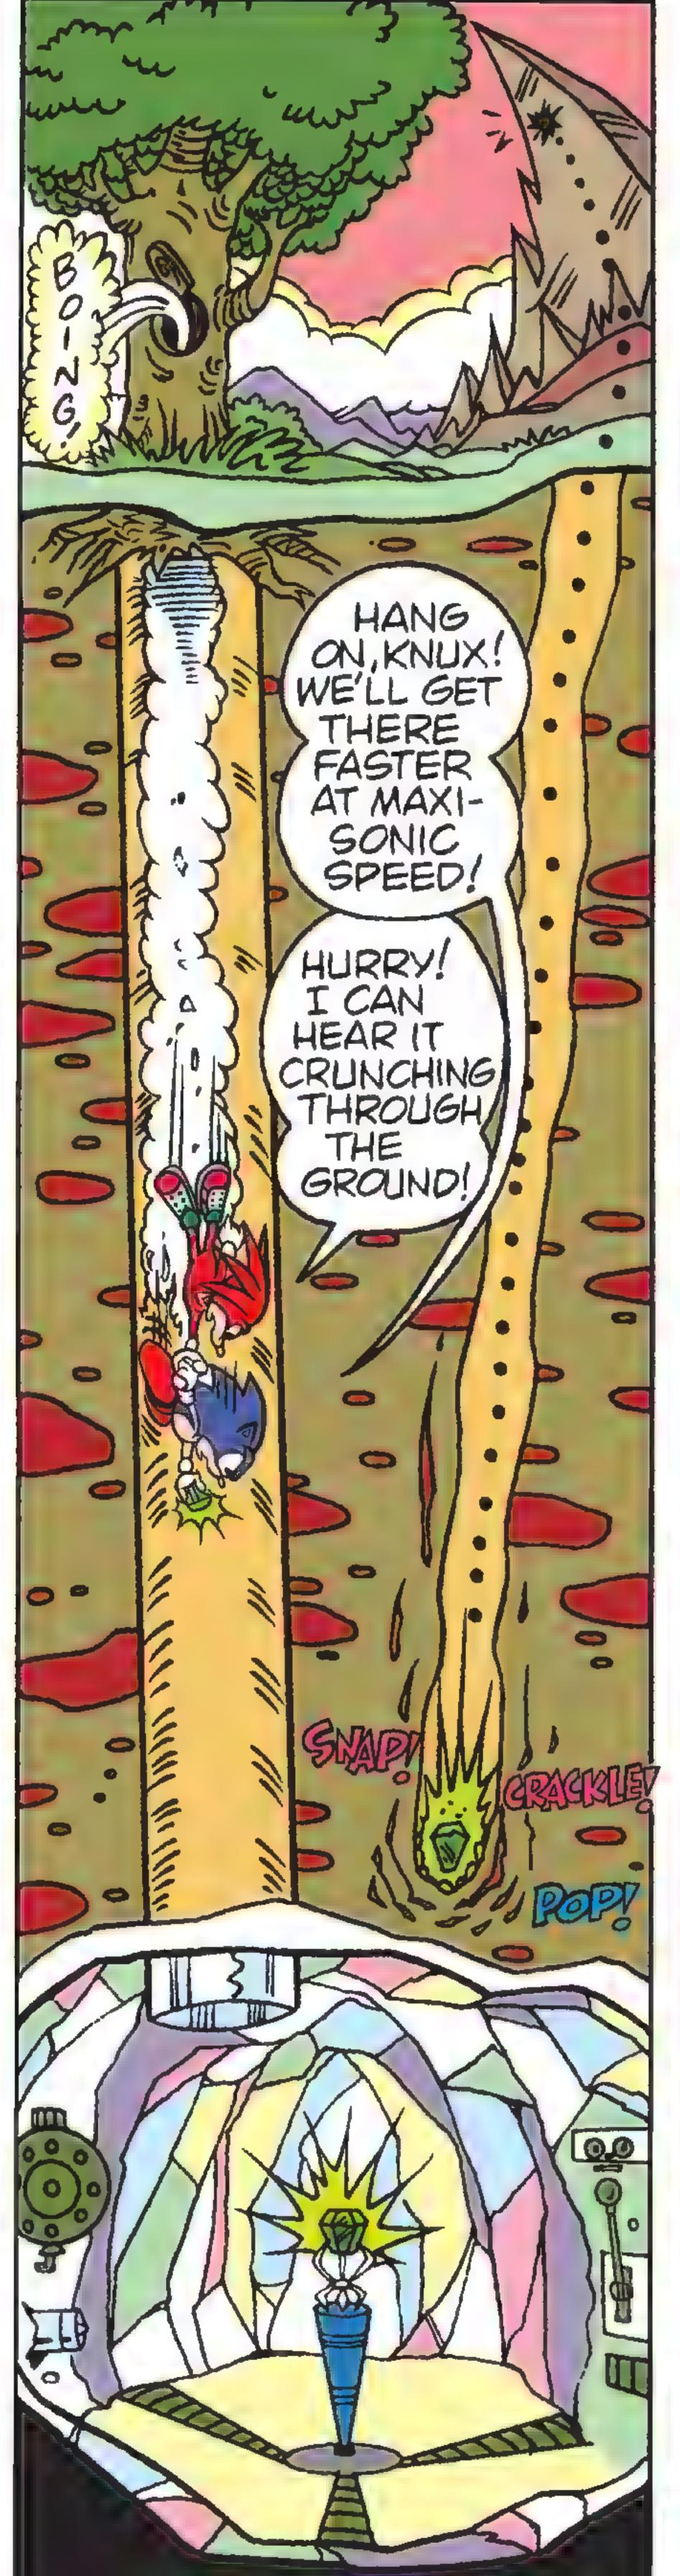

"-- BUT IT'S ONLY HALF A CHAOS EMERALD?

"I SEE ... THE TWO GEMS HAVE A MAGNETIC ATTRACTION!

"AND THEY'RE SO POWERFUL THAT THE SHARD WILL TUNNEL THROUGH SOLID ROCK TO JOIN WITH THE WHOLE

"... BUT BEWARE!

"FOR IF ONE EMERALD SUDDENLY BECOMES ONE AND A HALF...